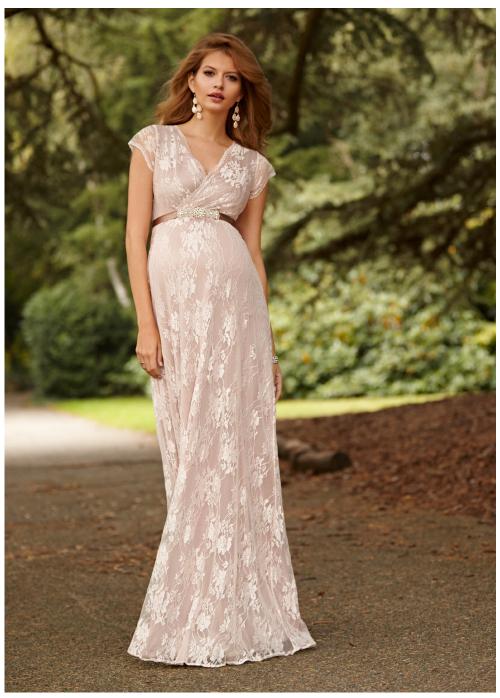

## SPANISH Courtyard

Offering something extra special for summer, our Spanish inspired collection evokes the warmth of summer nights. Using soft jersey and luxurious corded lace, the dresses flatter figures with sultry off-the-shoulder necklines and sheer sleeves which offer a hint of suggestion to ensure you feel as special as you should.

 $\cdot$  Floral maxi dress midnight garden  $\sim \$205$   $\cdot$ 

 $\cdot$  LIZZY DRESS BLUE NILE  $\sim \$215$   $\cdot$ 

 $\cdot$  EDEN GOWN BLUSH  $\sim \$450$   $\cdot$ 

 $\cdot$  Chloe Lace dress blush  $\sim \$255$   $\cdot$ 