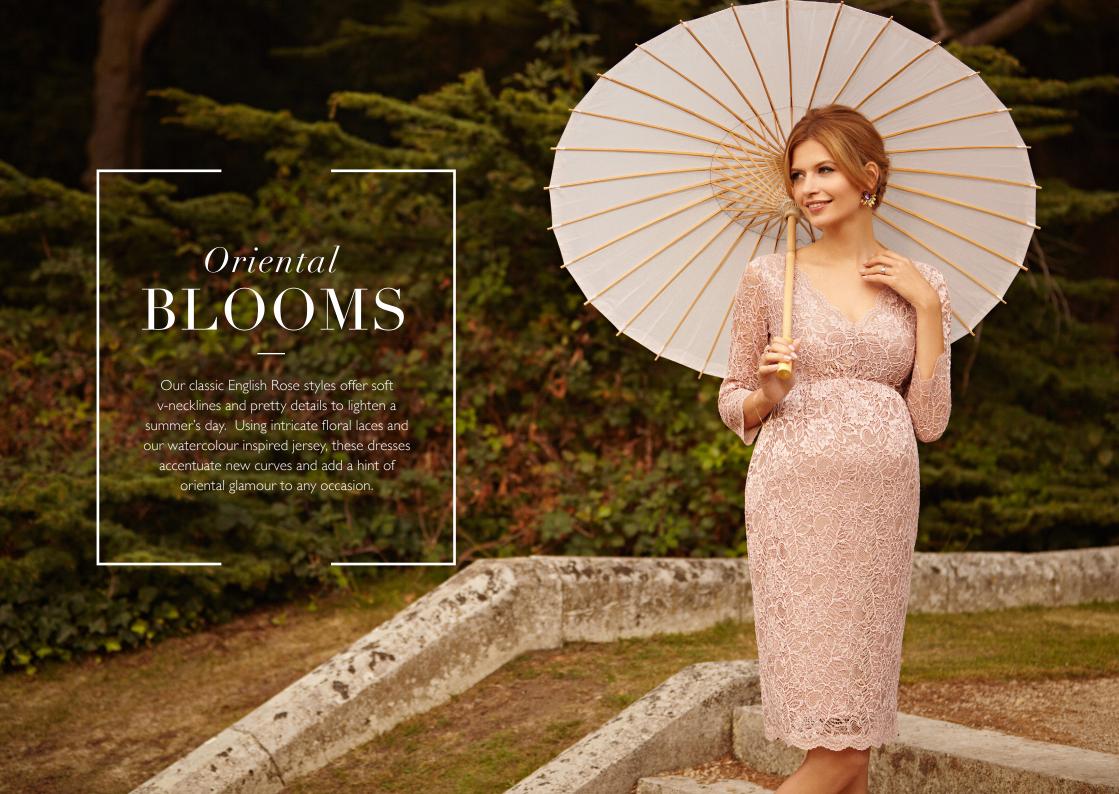

## SPANISH Courtyard

Offering something extra special for summer, our Spanish inspired collection evokes the warmth of summer nights. Using soft jersey and luxurious corded lace, the dresses flatter figures with sultry off-the-shoulder necklines and sheer sleeves which offer a hint of suggestion to ensure you feel as special as you should.

 $\cdot$  Floral maxi dress midnight garden  $\sim \$205$   $\cdot$ 

 $\cdot$  LIZZY DRESS BLUE NILE  $\sim \$215$   $\cdot$ 

 $\cdot$  EDEN GOWN BLUSH  $\sim \$450$   $\cdot$ 

 $\cdot$  Chloe Lace dress blush  $\sim \$255$   $\cdot$ 