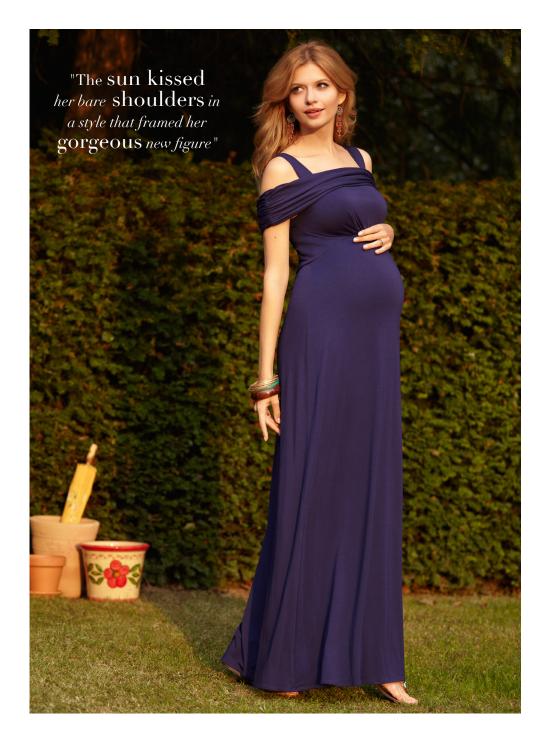

## SPANISH Courtyard

Offering something extra special for summer, our Spanish inspired collection evokes the warmth of summer nights. Using soft jersey and luxurious corded lace, the dresses flatter figures with sultry off-the-shoulder necklines and sheer sleeves which offer a hint of suggestion to ensure you feel as special as you should.